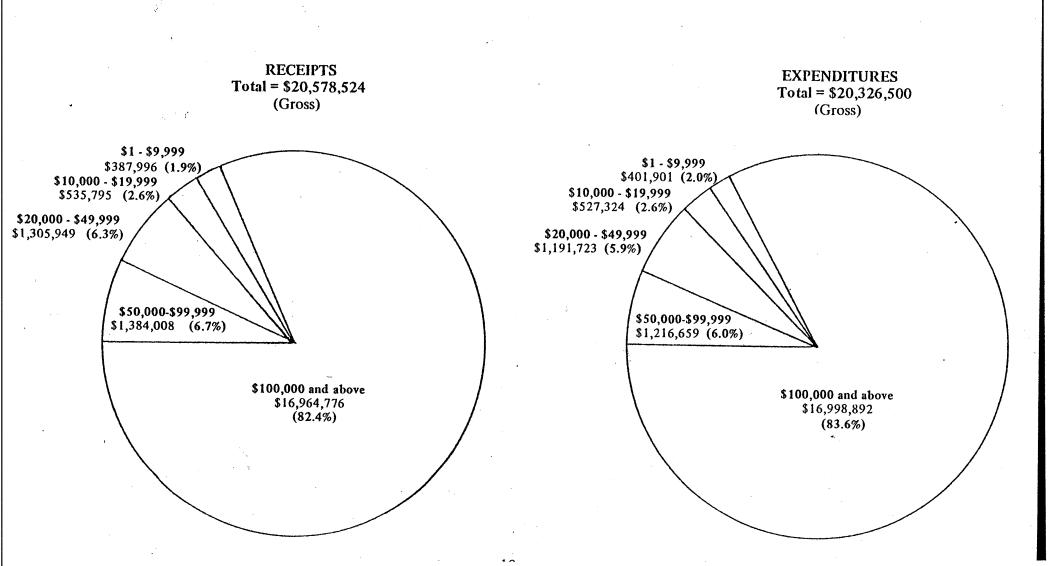

\* Total does not include six non-registered entities which filed documents with the FEC.

| Category of<br>Receipts and/or<br>Expenditures                                                                              | Number of<br>Committees                                                       | Percent of<br>Total                                                                            | Total Reported<br>Reccipts<br>(Adjusted)                               | Percent of<br>Total                                | Total Reported<br>Expenditures<br>(Adjusted)                    | Percent of<br>Total                                       |
|-----------------------------------------------------------------------------------------------------------------------------|-------------------------------------------------------------------------------|------------------------------------------------------------------------------------------------|------------------------------------------------------------------------|----------------------------------------------------|-----------------------------------------------------------------|-----------------------------------------------------------|
| \$100,000                                                                                                                   | 42                                                                            | 13.9%                                                                                          | \$16,964,776<br>(14,960,504)                                           | 82.4%                                              | \$16,998,892<br>(14,172,667)                                    | 83.6%                                                     |
| \$90,000 - \$99,999<br>\$80,000 - \$89,999<br>\$70,000 - \$79,999<br>\$60,000 - \$69,999<br>\$50,000 - \$59,999<br>SUBTOTAL | $ \begin{array}{r} 1\\ 4\\ 4\\ 7\\ \underline{5}\\21\end{array} \end{array} $ | $ \begin{array}{r} .3\% \\ 1.3\% \\ 1.3\% \\ 2.3\% \\ \underline{1.7\%} \\ 6.9\% \end{array} $ | 91,669<br>333,847<br>304,622<br>389,999<br><u>263,871</u><br>1,384,008 | .4%<br>1.6%<br>1.5%<br>1.9%<br><u>1.3%</u><br>6.7% | 49,952<br>313,909<br>222,824<br>377,924<br>252,051<br>1,216,659 | .3%<br>1.5%<br>1.1%<br>1.9%<br><u>1.2%</u><br><u>6.0%</u> |
| \$40,000 - \$49,999<br>\$30,000 - \$39,999<br>\$20,000 - \$29,999<br>SUBTOTAL                                               | 15 $11$ $15$ $41$                                                             | 5.0%<br>3.6%<br><u>4.9%</u><br>13.5%                                                           | 619,874<br>322,516<br><u>363,559</u><br>1,305,949                      | 3.0%<br>1.6%<br><u>1.8%</u><br>6.4%                | 555,776<br>311,737<br><u>324,210</u><br>7<br>1,191,723          | 2.7%<br>1.5%<br><u>1.6%</u><br>5.8%                       |
| \$10,000 - \$19,999<br>\$1 - \$9,999<br>\$0                                                                                 | 40<br>121<br>38 <sup>1</sup>                                                  | 13.2%<br>39.9%<br>12.6%                                                                        | 535,795<br>387,996<br>                                                 | 2.6%<br>1.9%<br>                                   | 527,324<br>401,901<br>                                          | 2.6%<br>2.0%                                              |
| Totals<br>(GROSS ADJUSTED TOTALS)                                                                                           | 303                                                                           | 100.0%                                                                                         | \$20,578,524<br>(\$18,562,627)                                         | 100.0%                                             | \$20,326,500<br>(\$17,488,650)                                  | 100.0%                                                    |

#### CONTENTS

This report is intended to provide an overall picture of the involvement of the 303 labor-related political action committees participating in the 1976 campaign. These labor-related political committees reported spending \$20,326,500 during the period January 1, 1975 through December 31, 1976 covered by this study. Because funds were often transferred between political committees gross receipts and expenditures are inflated figures. Removing these transfers creates a total adjusted expenditure of \$17,488,650. Concentrated attention has been given to those committees which reported receiving or expending in excess of \$100,000 during this time. While these 42 committees reflect only 13.9% of the total number of labor-related political action committees, they account for 83.6% of the total amount expended by all of the labor-related political committees. The remaining 261 committees which make up the other 16.4% of the total expended amount are also included in this study in less detail.