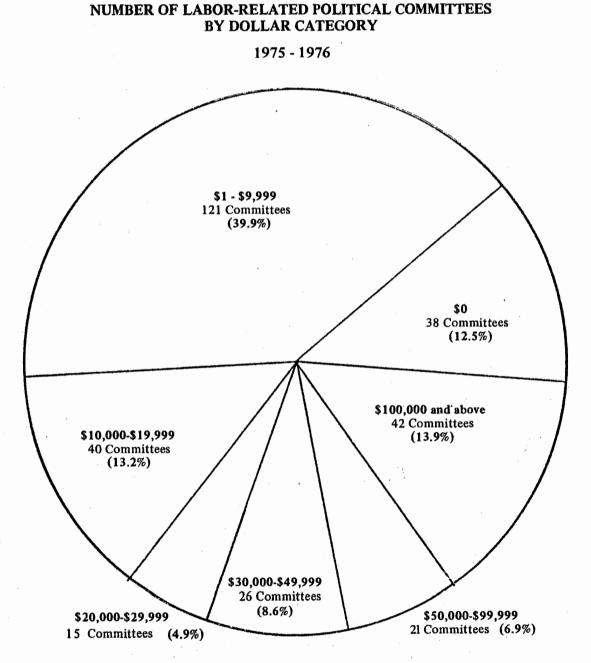

\* Total does not include six non-registered entities which filed documents with the FEC.

| Category of<br>Receipts and/or<br>Expenditures                                                                              | Number of<br>Committees                                                       | Percent of<br>Total                                                                            | Total Reported<br>Reccipts<br>(Adjusted)                               | Percent of<br>Total                                | Total Reported<br>Expenditures<br>(Adjusted)                    | Percent of<br>Total                                       |
|-----------------------------------------------------------------------------------------------------------------------------|-------------------------------------------------------------------------------|------------------------------------------------------------------------------------------------|------------------------------------------------------------------------|----------------------------------------------------|-----------------------------------------------------------------|-----------------------------------------------------------|
| \$100,000                                                                                                                   | 42                                                                            | 13.9%                                                                                          | \$16,964,776<br>(14,960,504)                                           | 82.4%                                              | \$16,998,892<br>(14,172,667)                                    | 83.6%                                                     |
| \$90,000 - \$99,999<br>\$80,000 - \$89,999<br>\$70,000 - \$79,999<br>\$60,000 - \$69,999<br>\$50,000 - \$59,999<br>SUBTOTAL | $ \begin{array}{r} 1\\ 4\\ 4\\ 7\\ \underline{5}\\21\end{array} \end{array} $ | $ \begin{array}{r} .3\% \\ 1.3\% \\ 1.3\% \\ 2.3\% \\ \underline{1.7\%} \\ 6.9\% \end{array} $ | 91,669<br>333,847<br>304,622<br>389,999<br><u>263,871</u><br>1,384,008 | .4%<br>1.6%<br>1.5%<br>1.9%<br><u>1.3%</u><br>6.7% | 49,952<br>313,909<br>222,824<br>377,924<br>252,051<br>1,216,659 | .3%<br>1.5%<br>1.1%<br>1.9%<br><u>1.2%</u><br><u>6.0%</u> |
| \$40,000 - \$49,999<br>\$30,000 - \$39,999<br>\$20,000 - \$29,999<br>SUBTOTAL                                               | 15 $11$ $15$ $41$                                                             | 5.0%<br>3.6%<br><u>4.9%</u><br>13.5%                                                           | 619,874<br>322,516<br><u>363,559</u><br>1,305,949                      | 3.0%<br>1.6%<br><u>1.8%</u><br>6.4%                | 555,776<br>311,737<br><u>324,210</u><br>7<br>1,191,723          | 2.7%<br>1.5%<br><u>1.6%</u><br>5.8%                       |
| \$10,000 - \$19,999<br>\$1 - \$9,999<br>\$0                                                                                 | 40<br>121<br>38 <sup>1</sup>                                                  | 13.2%<br>39.9%<br>12.6%                                                                        | 535,795<br>387,996<br>                                                 | 2.6%<br>1.9%<br>                                   | 527,324<br>401,901<br>                                          | 2.6%<br>2.0%                                              |
| Totals<br>(GROSS ADJUSTED TOTALS)                                                                                           | 303                                                                           | 100.0%                                                                                         | \$20,578,524<br>(\$18,562,627)                                         | 100.0%                                             | \$20,326,500<br>(\$17,488,650)                                  | 100.0%                                                    |

#### SUMMARY OF LABOR-RELATED POLITICAL COMMITTEES' TOTALS 1975 – 1976

Total includes 18 committees reporting \$0 in activity, 6 committees filing on FEC 3a Notifications for activity less than \$1,000 per quarter and are not required to report receipt and expenditure totals, 14 committees which have not filed a report of receipts and expenditures.