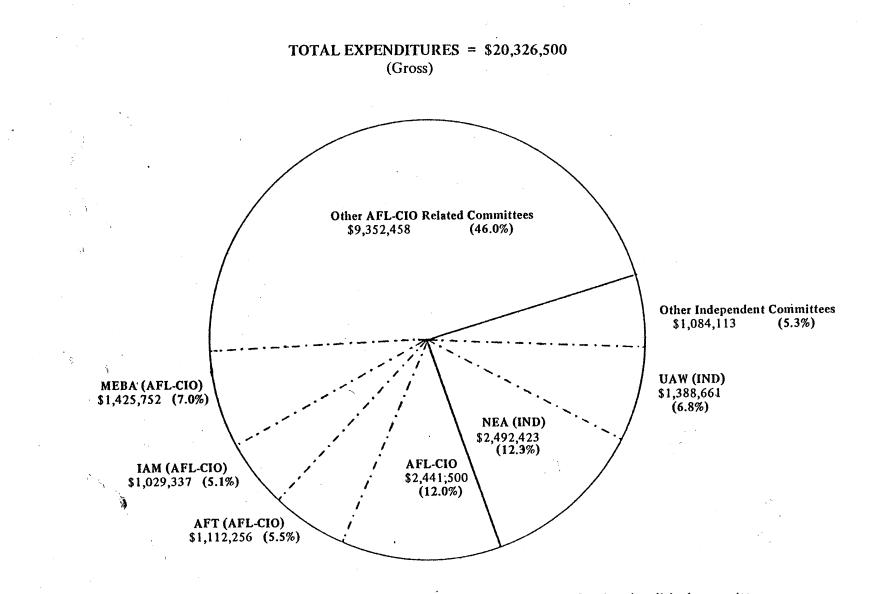

#### SUMMARY OF LABOR-RELATED POLITICAL COMMITTEES' TOTALS 1975 – 1976

Total includes 18 committees reporting \$0 in activity, 6 committees filing on FEC 3a Notifications for activity less than \$1,000 per quarter and are not required to report receipt and expenditure totals, 14 committees which have not filed a report of receipts and expenditures.

#### LABOR-RELATED POLITICAL ACTION COMMITTEES GIVING MORE THAN \$100,000 IN SUPPORT TO FEDERAL CANDIDATES

÷

Of the 303 political committees represented in this study, the 23 committees listed below have made contributions to or expenditures on behalf of Federal candidates in excess of \$100,000 during the period 1975-1976. The total for any individual political committee may represent only a partial picture of the Federal campaign finance activity of its sponsoring union because there may be other affiliated committees. A complete listing of these other Federal political committees appears in Part II of this study.

|     | Co                                                                         | ntributions to/Expend-<br>itures on Behalf of<br>Federal Candidates | Total<br>Adjusted<br>Expenditures |
|-----|----------------------------------------------------------------------------|---------------------------------------------------------------------|-----------------------------------|
| 1.  | AFL-CIO C.O.P.E. POLITICAL CONTRIBUTIONS COMMITTEE                         | \$935,723                                                           | \$1,197,965                       |
| 2.  | UAW VOLUNTARY COMMUNITY ACTION PROGRAM (UAWVCAP)                           | 894,930                                                             | 1,193,188                         |
| 3.  | NATIONAL EDUCATION ASSOCIATION POLITICAL ACTION COMMITTEE                  | 611,492                                                             | 762,994                           |
| 4.  | MACHINISTS NON-PARTISAN POLITICAL LEAGUE                                   | 525,100                                                             | 732,484                           |
| 5.  | UNITED STEELWORKERS OF AMERICA POLITICAL ACTION FUND                       | 464,867                                                             | 649,330                           |
| 6.  | TRANSPORTATION POLITICAL EDUCATION LEAGUE                                  | 450,006                                                             | 754,089                           |
| 7.  | SEAFARERS POLITICAL ACTIVITY DONATION "SPAD"                               | 313,321                                                             | 412,028                           |
| 8.  | CWA-C.O.P.E. POLITICAL CONTRIBUTION COMMITTEE                              | 325,758                                                             | 407,536                           |
| 9.  | ACTIVE BALLOT CLUB, A DEPARTMENT OF RETAIL CLERKS                          |                                                                     |                                   |
|     | INTERNATIONAL ASSOCIATION                                                  | 302,393                                                             | 521,056                           |
| 10. | MEBA POLITICAL ACTION FUND (marine engineers)                              | 300,871                                                             | 512,844                           |
| 11. | LABORERS POLITICAL LEAGUE                                                  | 290,125                                                             | 317,217                           |
| 12. | ILGWU CAMPAIGN COMMITTEE                                                   | 282,014                                                             | 647,190                           |
| 13. | RAILWAY CLERKS POLITICAL LEAGUE                                            | 272,016                                                             | 371,145                           |
| 14. | H. & R.E. & BI.U.T.I.P. "TO INSURE PROGRESS" (hotel, restaurant employees) | 225,848                                                             | 261,409                           |
| 15. | CARPENTERS LEGISLATIVE IMPROVEMENT COMMITTEE                               | 172,576                                                             | 316,917                           |
| 16. |                                                                            | 167,703                                                             | 186,018                           |
| 17. | DISTRICT 2 MEBA-AMO, ÁFL-CIO VOLUNTARY POLITICAL ACTION FUND(marine        | eng.) 148,161                                                       | 199,999                           |
| 18. | SHEET METAL WORKERS INTERNATIONAL ASSOCIATION POLITICAL                    | <b>X</b>                                                            |                                   |
|     | ACTION LEAGUE                                                              | 138,208                                                             | 164,132                           |

7.

|                                                                                                                  | Contributions to/Expend-<br>itures on Behalf of<br>Federal Candidates                                                       | Total<br>Adjusted<br>Expenditures                                    |
|------------------------------------------------------------------------------------------------------------------|-----------------------------------------------------------------------------------------------------------------------------|----------------------------------------------------------------------|
| INTERNATIONAL BROTHERHOOD OF ELECTRICAL WO<br>AMCOPE (meatcutters)                                               | 128,214                                                                                                                     | \$159,813<br>128,881                                                 |
| POLITICAL EDUCATION FUND OF THE BUILDING AND<br>TRADES DEPARTMENT<br>DEMOCRATIC-REPUBLICAN INDEPENDENT VOTER EDU | . 115,516                                                                                                                   | 127,681                                                              |
| DRIVE COMMITTEE (teamsters)<br>AMALGAMATED CLOTHING AND TEXTILE WORKERS U<br>POLITICAL ACTION COMMITTEE          | 102,850<br>INION 101,097                                                                                                    | 120,187                                                              |
| AFL-CIO List<br>Other AFL-C                                                                                      | ted Above       \$ 5,790,357         IO       594,589*         a Listed Above       1,609,272         ndents       225,979* | \$ 8,221,180<br>1,951,537<br>2,076,369<br>1,923,581<br>\$ 14,172,667 |