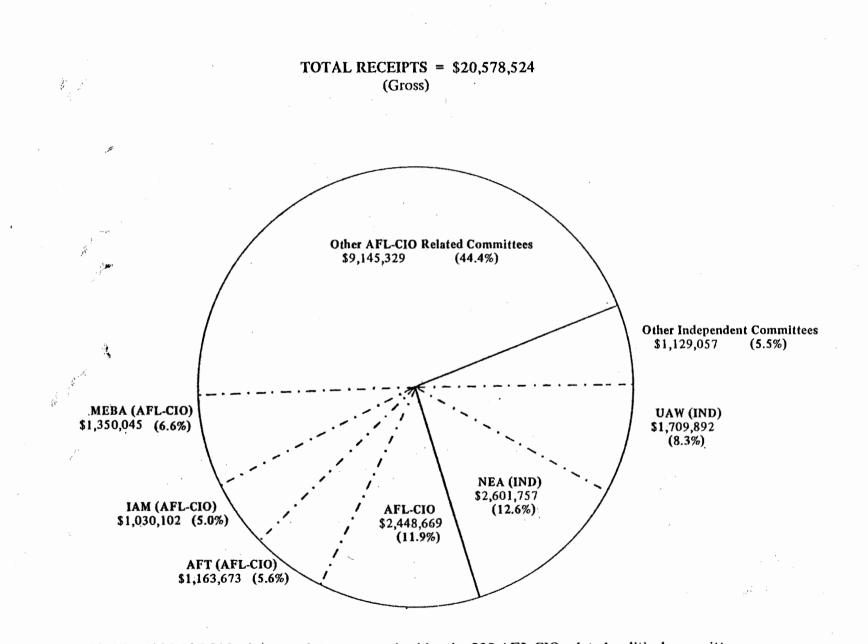

## ALL LABOR-RELATED POLITICAL COMMITTEES RECEIPTS AND EXPENDITURES

1975-1976

73.6% or \$15,137,818 of the receipts were received by the 230 AFL-CIO related political committees. 26.4% or \$5,440,706 of the receipts were received by the 73 INDEPENDENT political committees

75.6% or \$15,361,303 of the expenditures were made by the 230 AFL-CIO related political committees. 24.4% or \$4,965,197 of the expenditures were made by the 73 INDEPENDENT political committees.

•

`\_

.

Concerne to service

•

| Name of Union                                                                                     | Number<br>of PACs | Gross<br>( Receipts                    | Gross<br>Expenditures | Page<br>Numbe     |
|---------------------------------------------------------------------------------------------------|-------------------|----------------------------------------|-----------------------|-------------------|
| MERICAN FEDERATION OF LABOR AND CONGRESS OF INDUSTRIAL<br>ORGANIZATIONS AND RELATED UNIONS, cont. |                   |                                        |                       |                   |
| UNITED FARM WORKERS OF AMERICA (AFL-CIO)                                                          | 1 .               | \$0                                    | \$1,149               | 62                |
| UNITED FURNITURE WORKERS OF AMERICA (AFL-CIO)                                                     | 1                 | 10,341                                 | 10,412                | 62                |
| UNITED HATTERS, CAP AND MILLINERY WORKERS INTERNATIONAL<br>UNION (AFL-CIO)                        | 1                 | 10,245                                 | 9,325                 | · 62              |
| UNITED PAPERWORKERS INTERNATIONAL UNION (AFL-CIO)                                                 | . 1               | 80,122                                 | 79,120                | 62                |
| UNITED RUBBER, CORK, LINOLEUM AND PLASTICS WORKERS<br>OF AMERICA (AFL-CIO)                        | 3                 | 123,447                                | 118,931               | 63                |
| UNITED STEEL WORKERS OF AMERICA (AFL-CIO)                                                         | 2                 | 655,371                                | 677,604               | 63                |
| UNITED TRANSPORTATION UNION (AFL-CIO)                                                             | 1                 | 787,020                                | 835,262               | 64                |
| UTILITY WORKERS UNION OF AMERICA (AFL-CIO)                                                        | 1                 | 2,711                                  | 3,074                 | 64                |
| · · · · · · · · · · · · · · · · · · ·                                                             |                   | •••••••••••••••••••••••••••••••••••••• |                       | • • • • • • • • • |
| OTAL AFL-CIO – RELATED POLITICAL COMMITTEES                                                       | 230               | \$15,137,818                           | \$15,361,303          |                   |
| · · · · · · · · · · · · · · · · · · ·                                                             | •••••             | • • • • • • • • • • • • • • • • • • •  |                       | • • • • • • • • • |
|                                                                                                   |                   |                                        | 0                     |                   |

÷

4 12 17

,

| Name of Union                                                                                        | Number<br>of PACs | Gross<br>Receipts | Gross<br>Expenditures | Page<br>Number |
|------------------------------------------------------------------------------------------------------|-------------------|-------------------|-----------------------|----------------|
| II. INDEPENDENT AND OTHER LABOR-RELATED POLITICAL COMMITTEES                                         |                   |                   |                       |                |
| AMERICAN NURSES ASSOCIATION (IND)                                                                    | 1                 | \$48,032          | \$30,870              | 31             |
| "COALITION OF LABOR ORGANIZATIONS"                                                                   | 2                 | 69,927            | 69,927                | 64             |
| CONNECTICUT UNION OF TELEPHONE WORKERS, INC. (IND)                                                   | 1                 | 4,150             | 3,294                 | 35             |
| CONSTRUCTION, PRODUCTION, MAINTENANCE AND LABORERS'<br>UNION (OTHER)                                 | 1                 | 0                 | 0                     | 35             |
| INTERNATIONAL BROTHERHOOD OF TEAMSTERS, CHAUFFUERS,<br>WAREHOUSEMEN AND HELPERS OF AMERICA (IND)     | 38                | 873,276           | 886,709               | 42             |
| INTERNATIONAL UNION, UNITED AUTOMOBILE, AEROSPACE,<br>AGRICULTURE IMPLEMENT WORKERS OF AMERICA (IND) | 4                 | 1,709,892         | 1,338,661             | 48             |
| INTERNATIONAL UNION, UNITED PLANT GUARD WORKERS<br>OF AMERICA (IND)                                  | 1                 | 6,554             | 6,690                 | 48             |
| JOINT BOARD FUR, LEATHER AND MACHINE WORKERS UNION (OTHER)                                           | 1                 | 1,626             | 2,100                 | 48             |
| NATIONAL ASSOCIATION OF GOVERNMENT EMPLOYEES (IND)                                                   | 1                 | 9,167             | 8,775                 | 50             |
| NATIONAL EDUCATION ASSOCIATION (IND)                                                                 | 21                | 2,601,757         | 2,492,423             | 51             |
| NATIONAL RURAL LETTER CARRIERS ASSOCIATION (IND)                                                     | 1                 | 40,697            | 9,660                 | 55             |
| UNITED MINE WORKERS OF AMERICA (IND)                                                                 | 1                 | 75,628            | 66,088                | 62             |
| FOTAL INDEPENDENT AND OTHER LABOR-RELATED POLITICAL COMMITTEES                                       | 73                | \$5,440,706       | \$4,965,197           |                |
| GRAND TOTAL                                                                                          | 303               | \$20,578,524      | \$20,326,500          |                |