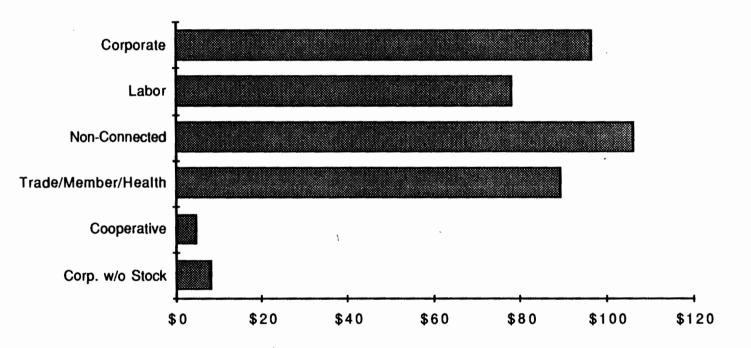

#### CORPORATION:

All non-party political committees which have identified themselves as being connected with a corporate entity are included in this group.

#### LABOR ORGANIZATION:

This category is composed of all non- party political committees which have indicated a connection with a labor organization.

#### NO CONNECTED ORGANIZATION (NON-441b):

With the exception of those in the health-related field which are included in the next category, all non-party political committees which have not reported a connected organization are placed in this class.

#### **TRADE/MEMBERSHIP/HEALTH:**

This grouping includes non-party political committees which have stated a connection with a trade association or membership organization and political committees in the health-related field.

#### **COOPERATIVE:**

Included here are non-party political committees which report that they are connected with a cooperative.

#### **CORPORATION WITHOUT STOCK:**

The reporting of a connection with a corporation without capital stock qualifies a non-party political committee for inclusion in this category.

The identification number which the Federal Election Commission has assigned to a committee (C.....) is listed next to the committee's name. Also given is the ending coverage date of the most recent report containing 1987-88 financial