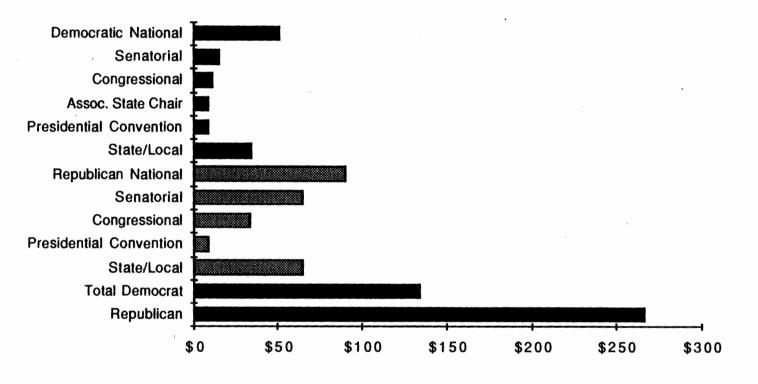

TABLE A, "SELECTED FINANCIAL ACTIVITY OF DEMOCRATIC AND REPUBLICAN NATIONAL POLITICAL COMMITTEES AND THEIR ASSISTANCE TO CANDIDATES BY OFFICE AND PARTY," displays receipts, disbursements, and debt information. Total receipts and total disbursements, which are shown first in their respective places, are not necessarily accurate reflections of the "real" money that is available for political campaign financing. These figures are sometimes inflated, due in large part to the fact that these sums include receipts from committees within the same category (e.g., Congressional) which have historically transferred monies between themselves, as allowed by the Federal Election Campaign Act, as amended. These receipts should be treated as though they were internal transfers within a category of committees so that the same dollar is not counted twice as a receipt. Therefore, all such transfers are then subtracted from total receipts (or total disbursements) in order to produce an adjusted figure in the second column (either "NET RECEIPTS OR NET DISBURSEMENTS"). It is these two columns which most accurately depict receipts and disbursements. For additional information on categories of committees, see page xxi, NATIONAL-DEMOCRATIC, and NATIONAL-REPUBLICAN.

The remaining information in this TABLE on specific types of receipts and disbursements provides a partial picture of a political committee's exact income and spending.

NATIONAL, PRESIDENTIAL CONVENTION, STATE AND LOCAL POLITICAL COMMITTEES

TABLE A next provides a committee's "cash on hand" and debts figures. Amounts of its assistance to candidates\* by Federal office and party, which are shown after "cash on hand" and debts, indicate its candidate activity.