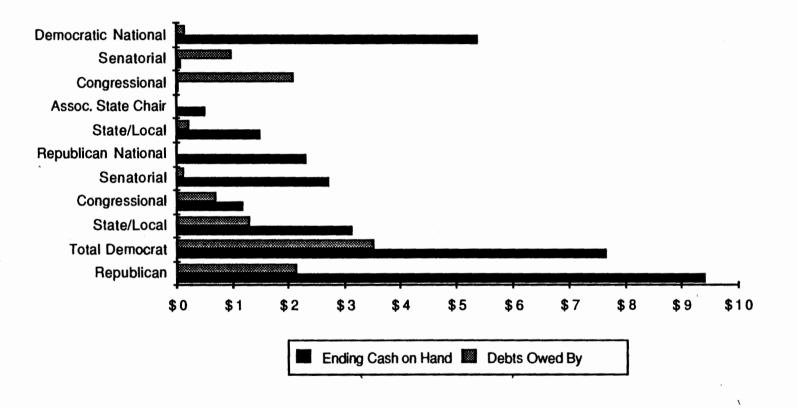

#### **DEBTS OWED TO:**

This column represents the outstanding debts and obligations owed TO the listed political committee. The amounts are taken from Line 9 of the committee's latest report.

#### DEBTS OWED BY:

The outstanding debts and obligations owed BY the listed political committee are given in this column. The figures are from Line 10 of the committee's latest report.

#### LATEST CASH-ON-HAND:

These amounts are a political committee's most recently reported 1988 "cash on hand." These balances are taken from Line 8.