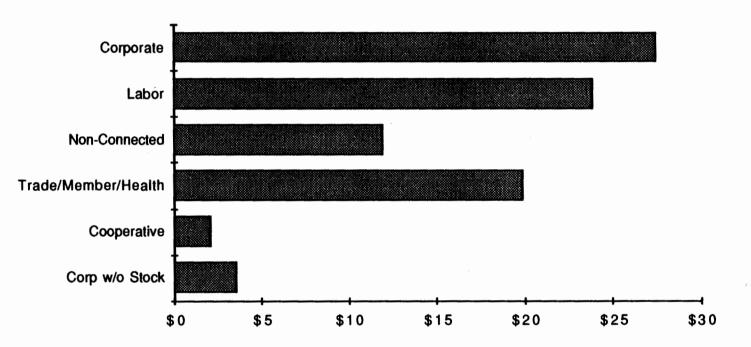

TABLE A, "SELECTED FINANCIAL ACTIVITY OF NON-PARTY POLITICAL COMMITTEES AND THEIR ASSISTANCE TO CANDIDATES BY OFFICE AND PARTY," displays receipt, disbursement, and debt information. Total receipts and total disbursements, which are shown first in their respective places, are not necessarily accurate reflections of the "real" money that is available for political campaign financing. These figures are sometimes inflated, due in large part to the fact that these sums include receipts from affiliated committees. As a result of reduced processing of information during the 1987-88 election cycle, it is not possible to isolate transfers among affiliated committees. As such, receipts and disbursements for a few grouped committees are somewhat inflated.

The remaining information in this TABLE on specific types of receipts and disbursements provides a partial picture of a political committee's exact income and spending. シーンシート

and the second second second

Service and the service service and the service se

TABLE A next provides a committee's "cash on hand" and debts figures. Amounts of its assistance to candidates\* by Federal office and party, which are shown after "cash on hand" and debts, indicate its candidate activity.