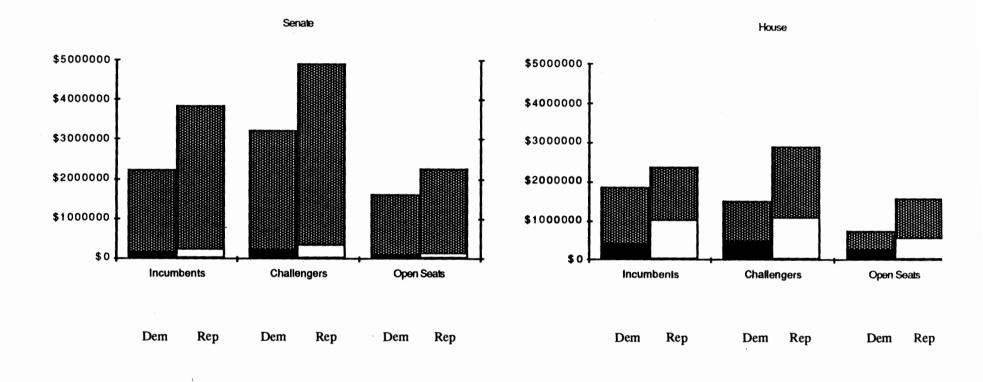

TABLE E. **"CONTRIBUTIONS** TO FROM AND CANDIDATES DEMOCRATIC **REPUBLICAN NATIONAL. AND STATE/LOCAL** POLITICAL COMMITTEES BY OFFICE AND INCUMBENT/CHALLENGER-OTHER/OPEN-SEAT CANDIDATE STATUS," shows contributions to incumbent versus other candidates\* for various Federal offices from different kinds of party committees, e.g., do state/local committees contribute to incumbent House members while national committees support open-seat Senate candidates.

#### **INCUMBENT:**

Incumbent candidates are those who have held the Presidential office on or after 1/21/85 or a Congressional office at any time during the 100th Congress.

With respect to the six special elections in 1987 and 1988 for vacant House seats, contributions to a candidate in such an election appear in the open-seat category. However, post-election contributions to the winner of a special election appear in the incumbent column.

#### CHALLENGER-OTHER:

All candidates who are not incumbent or open-seat candidates are included in this category. These candidates may be, for example, 1988 challengers of Congressional incumbents or they may be unsuccessful 1986 candidates or potential 1990 Senatorial aspirants.

#### **OPEN-SEAT:**

Open-seat candidates are those seeking election during 1987 or 1988 to seats where an incumbent did not seek re-election.

#### CANDIDATE STATUS:

Within each candidate status column (incumbent, challenger-other, open-seat, totals), the "number" segment indicates the number of instances where a committee in the group has contributed to a candidate. (Multiple contributions by a committee to the same candidate are summarized and counted as one instance.) The "dollars" portion shows the total amount contributed to one or more candidates. The "percent" figure is the proportion which the dollars constitute of all contributions made to candidates by a group of political committees. (Note that some of these contributions may have been made to individuals who are not statutory "candidates" under the 1979 Amendments to the Federal Election Campaign Act, e.g., an individual seeking nomination to Federal office who has not received contributions or made expenditures aggregating in excess of \$5,000.)