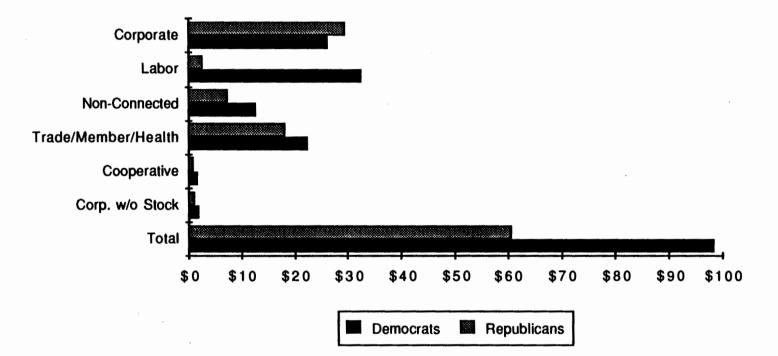

TABLE A, "SELECTED FINANCIAL ACTIVITY OF NON-PARTY POLITICAL COMMITTEES AND THEIR ASSISTANCE TO CANDIDATES BY OFFICE AND PARTY," displays receipt, disbursement, and debt information. Total receipts and total disbursements, which are shown first in their respective places, are not necessarily accurate reflections of the "real" money that is available for political campaign financing. These figures are sometimes inflated, due in large part to the fact that these sums include receipts from affiliated committees. As a result of reduced processing of information during the 1987-88 election cycle, it is not possible to isolate transfers among affiliated committees. As such, receipts and disbursements for a few grouped committees are somewhat inflated.

The remaining information in this TABLE on specific types of receipts and disbursements provides a partial picture of a political committee's exact income and spending. シーンシート

and the second second second

Service and the service service and the service se

TABLE A next provides a committee's "cash on hand" and debts figures. Amounts of its assistance to candidates\* by Federal office and party, which are shown after "cash on hand" and debts, indicate its candidate activity.

TABLE B, "SUMMARY INFORMATION ON THE FINANCIAL ACTIVITY AND ASSISTANCE TO CANDIDATES OF NON-PARTY POLITICAL. COMMITTEES." summarizes in place one information which is contained on various pages of TABLE A. It displays data on receipts and disbursements, latest "cash on hand," debts and assistance to candidates.\* Also given is the number of committees in each of the groups.

TABLE C, "CONTRIBUTIONS TO CANDIDATES FROM NON-PARTY POLITICAL COMMITTEES BY CANDIDATES' PARTY," displays different types of non-party committees and their candidate\* contribution activity. In addition the percentage of committees in a group which have engaged in this activity is given.