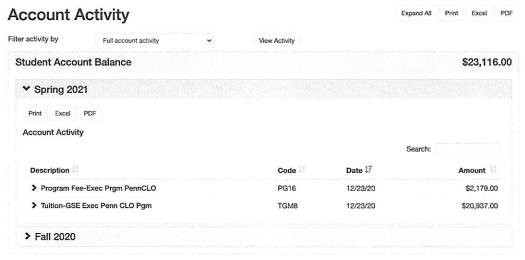

# Account Statement

| TERM      | DATE       | Description                   | CHARGES    | CREDITS |
|-----------|------------|-------------------------------|------------|---------|
|           |            | PREVIOUS BILLED BALANCE       | 00.00      |         |
|           |            | - CURRENT CHARGES -           |            |         |
| Fall 2020 | 08/21/2020 | Tuition-GSE Exec Penn CLO Pgm | 41 874 00  |         |
|           | 08/21/2020 | Program Fee-Exec Prgm PennCLO | 4 358 00   |         |
|           | 08/21/2020 | Tuition-GSE Exec Penn CLO Pam | 00.000.00  |         |
|           | 08/21/2020 | Program Fee-Exec Prgm PennCLO | 4 358 00   |         |
|           | 08/24/2020 | Tuition-GSE Exec Penn CLO Pam | 20.032.00  |         |
|           | 08/24/2020 | Program Fee-Exec Prgm PennCLO | 2 179 00   |         |
|           | 09/08/2020 | Tuition-GSE Exec Penn CLO Pgm | 20 937 00  |         |
|           | 09/08/2020 | Tuition-GSE Exec Penn CLO Pgm | -20.937.00 |         |
|           |            | * CURRENT BILLED BALANCE *    | 23.116.00  |         |

| TOTAL AMOUNT DUE | \$ 23,116.00 |
|------------------|--------------|
| CURRENT BALANCE  | \$ 23,116.00 |
| Past Due         | \$ 0.00      |
| PREVIOUS BALANCE | \$ 0.00      |

Make check payable to The Trustees of the University of Pennsylvania. If paying by check, please print the student's full name and 8-digit PennID#