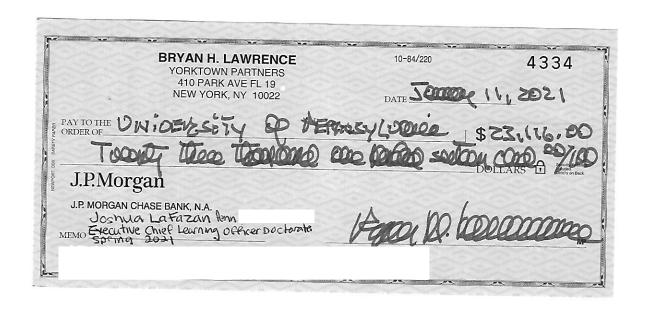

# Diane Schottenstein, Esq.

NY, NY 10023

January 13, 2021

#### VIA FEDERAL EXPRESS

University of Pennsylvania Student Accounts Franklin Building, Room 221 3451 Walnut Street Philadelphia, PA 19104

Re: Payment for Joshua A Lafazan (Penn ID #

To whom it may concern:

On behalf of Joshua A. Lafazan (Penn IS # 10996408), I am enclosing check #4334 drawn on the account of Bryan H. Lawrence at J.P. Morgan made payable to University of Pennsylvania in the amount of \$23,116.00 to pay tuition for Joshua A. Lafazan for the Executive Chief Learning Officer Doctorate Program in accordance with the enclosed Account Statement. If you can email or text me upon deposit it would be most appreciated.